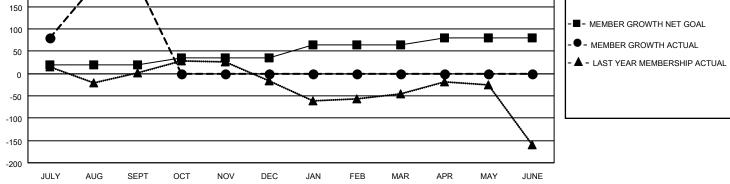

## LOCATION INDIA

District 3232F2

Results as of: 9/30/2022

| Clubs                 |               |           |               | Members               |                         |                         |                                                    |
|-----------------------|---------------|-----------|---------------|-----------------------|-------------------------|-------------------------|----------------------------------------------------|
| RESULTS FOR 2022-2023 |               |           |               | RESULTS FOR 2022-2023 |                         |                         |                                                    |
| QUARTER               | NEW CLUB GOAL | NEW CLUBS | DROPPED CLUBS | QUARTER               | MBER GROWTH NET<br>GOAL | MEMBER GROWTH<br>ACTUAL | DROPPED<br>MEMBERS ACTUAL<br>(including transfers) |
| JULY/AUG/SEPT         | 0             | 6         | 0             | JULY/AUG/SEPT         | 20                      | 249                     | 40                                                 |
| OCT/NOV/DEC           | 1             | 0         | 0             | OCT/NOV/DEC           | 15                      | 0                       | 0                                                  |
| JAN/FEB/MAR           | 0             | 0         | 0             | JAN/FEB/MAR           | 30                      | 0                       | 0                                                  |
| APR/MAY/JUNE          | 0             | 0         | 0             | APR/MAY/JUNE          | 15                      | 0                       | 0                                                  |