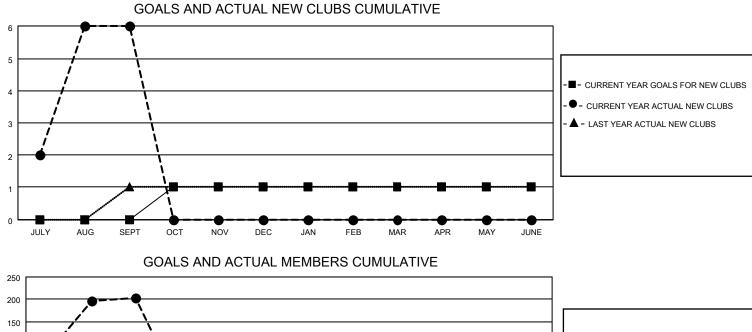

## LOCATION INDIA

District 3232F2

Results as of: 9/30/2022

| Clubs                 |               |           |               | Members               |                         |                         |                                                    |
|-----------------------|---------------|-----------|---------------|-----------------------|-------------------------|-------------------------|----------------------------------------------------|
| RESULTS FOR 2022-2023 |               |           |               | RESULTS FOR 2022-2023 |                         |                         |                                                    |
| QUARTER               | NEW CLUB GOAL | NEW CLUBS | DROPPED CLUBS | QUARTER               | MBER GROWTH NET<br>GOAL | MEMBER GROWTH<br>ACTUAL | DROPPED<br>MEMBERS ACTUAL<br>(including transfers) |
| JULY/AUG/SEPT         | 0             | 6         | 0             | JULY/AUG/SEPT         | 20                      | 249                     | 40                                                 |
| OCT/NOV/DEC           | 1             | 0         | 0             | OCT/NOV/DEC           | 15                      | 0                       | 0                                                  |
| JAN/FEB/MAR           | 0             | 0         | 0             | JAN/FEB/MAR           | 30                      | 0                       | 0                                                  |
| APR/MAY/JUNE          | 0             | 0         | 0             | APR/MAY/JUNE          | 15                      | 0                       | 0                                                  |